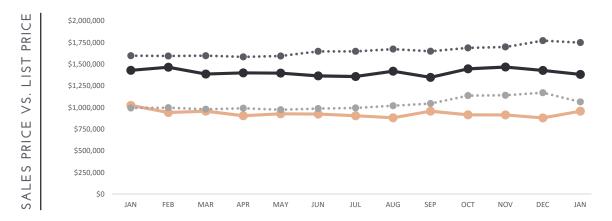

## - 13-MONTH MARKET TRENDS\* -

#### FOR THE LUXURY NORTH AMERICAN MARKET

Single-Family Homes Attached Homes ••••• Single-Family List Price ••• Attached List Price

All data is based off median values. Median prices represent properties priced above respective city benchmark prices.

Therefore, looking at a 13 month trend typically gives a much clearer vision of the market's stability. Looking at these graphs, the market shows very little drama with the exception of days on market – which typically are much higher in January, due to the fact that fewer contracts are negotiated in December. These figures are to be expected at this time of year as winter months are not generally considered strong months for selling homes.