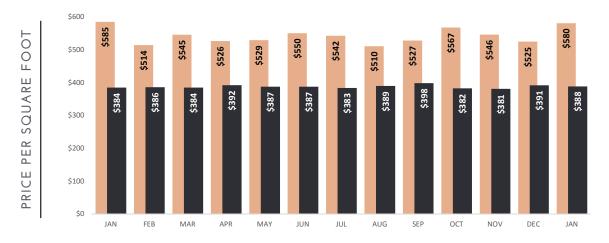

Looking into a hypermarket such as "single-family luxury homes," these numbers can become even more diverse. Compared to December 2017, January 2018 saw a 27.6% decrease in the number of sales, an increase of over double the number of new inventory entering the market, yet the price per sq. ft. has only decreased by 0.8%. Reviewing January 2018 against January 2017, the number of sales increased by 7.6%, the median sales price is actually 1% higher, and days on market decreased from 71 to 62 days.

The biggest difference between December 2017 and January 2018 is the significant increase in the number of luxury single-family homes coming on to the market, but this is easily explained as many people wait until after the festive season to list their home. The most consistent trend transpiring currently is the transition in the luxury single-family homes from a 'balanced market' into a 'buyers market' where buyers have control of the market.