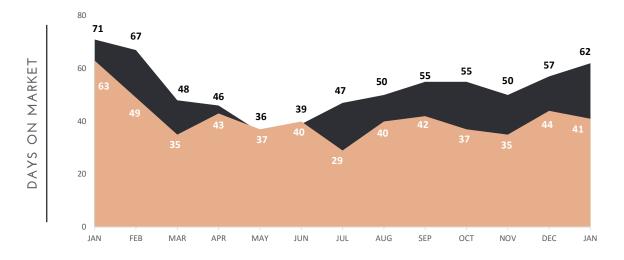

## NORTH AMERICAN DECEMBER Luxury review 2017

t should be appreciated that luxury real estate statistics, especially the price related numbers, often see large swings month to month – especially in the quieter months, as fewer properties are sold and the price ranges are dramatically increased. Comparing January 2018 against January 2017, there is very little difference in the median sales price, less than 1% and actually last month saw a drop from 66 to 52 for the number of days that inventory stayed on the market! Conversely, if we look at December 2017 compared to January 2018, the number of luxury sales dropped by over 25% while the median sold price has increased by 5.6%!

Therefore, looking at a 13 month trend typically gives a much clearer vision of the market's stability. Looking at these graphs, the market shows very little drama with the exception of days on market – which typically are much higher in January, due to the fact that fewer contracts are negotiated in December. These figures are to be expected at this time of year as winter months are not generally considered strong months for selling homes.

Looking into a hypermarket such as "single-family luxury homes," these numbers can become even more diverse. Compared to December 2017, January 2018 saw a 27.6% decrease in the number of sales, an increase of over double the number of new inventory entering the market, yet the price per sq. ft. has only decreased by 0.8%. Reviewing January 2018 against January 2017, the number of sales increased by 7.6%, the median sales price is actually 1% higher, and days on market decreased from 71 to 62 days.

The biggest difference between December 2017 and January 2018 is the significant increase in the number of luxury single-family homes coming on to the market, but this is easily explained as many people wait until after the festive season to list their home. The most consistent trend transpiring currently is the transition in the luxury single-family homes from a 'balanced market' into a 'buyers market' where buyers have control of the market.