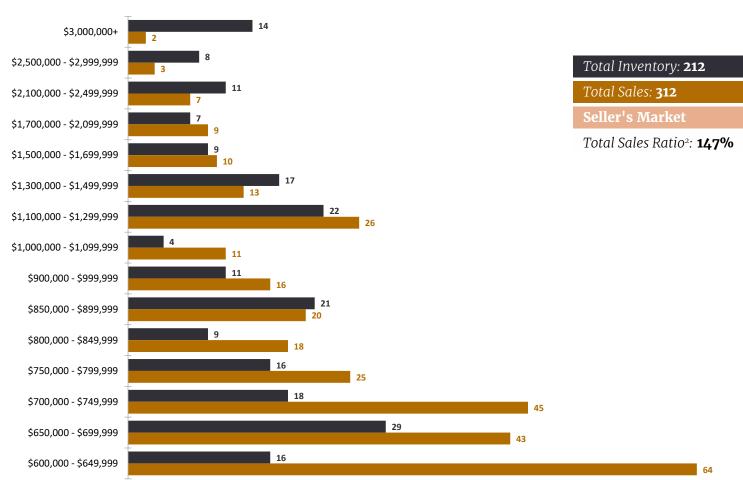

#### LUXURY INVENTORY VS. SALES | JANUARY 2022

💻 Inventory 🛛 — Sales

#### PHOENIX MARKET SUMMARY | JANUARY 2022

- The Phoenix single-family luxury market is a **Seller's Market** with a **147% Sales Ratio**.
- Homes sold for a median of **100.00% of list price** in January 2022.
- The most active price band is **\$600,000-\$649,999**, where the sales ratio is **400%**.
- The median luxury sales price for single-family homes is **\$751,331**.
- The median days on market for January 2022 was **34** days, down from **41** in January 2021.