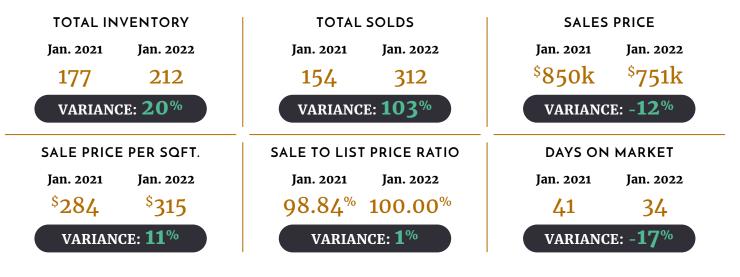

#### MEDIAN DATA REVIEW | JANUARY

#### PHOENIX MARKET SUMMARY | JANUARY 2022

- The Phoenix single-family luxury market is a **Seller's Market** with a **147% Sales Ratio**.
- Homes sold for a median of **100.00% of list price** in January 2022.
- The most active price band is **\$600,000-\$649,999**, where the sales ratio is **400%**.
- The median luxury sales price for single-family homes is **\$751,331**.
- The median days on market for January 2022 was **34** days, down from **41** in January 2021.