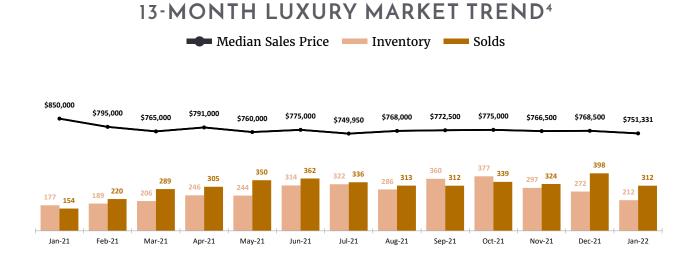

| 21              | 25                   | 84%                             |
| 5,000 - 5,999                       | \$2,000,000            | 4                     | 4                      | 4               | 3                    | 133%                            |
| 6,000+                              | \$1,902,500            | 4                     | 4                      | 2               | 17                   | 12%                             |

<sup>1</sup> The luxury threshold price is set by The Institute for Luxury Home Marketing. <sup>2</sup>Sales Ratio defines market speed and market type: Buyer's < 14.5%; Balanced >= 14.5 to < 20.5%; Seller's >= 20.5% plus. If >100% MLS<sup>®</sup> data reported previous month's sales exceeded current inventory.

## PHOENIX



#### MEDIAN DATA REVIEW | JANUARY



#### PHOENIX MARKET SUMMARY | JANUARY 2022

- The Phoenix single-family luxury market is a **Seller's Market** with a **147% Sales Ratio**.
- Homes sold for a median of **100.00% of list price** in January 2022.
- The most active price band is **\$600,000-\$649,999**, where the sales ratio is **400%**.
- The median luxury sales price for single-family homes is **\$751,331**.
- The median days on market for January 2022 was **34** days, down from **41** in January 2021.