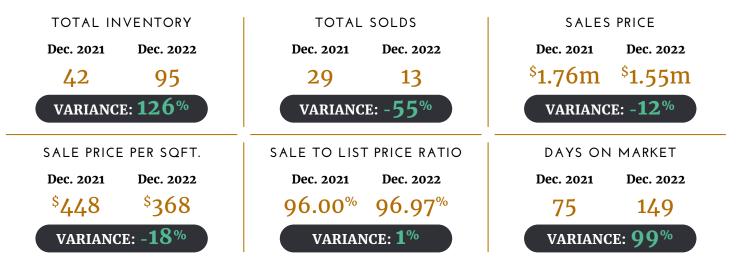

#### MEDIAN DATA REVIEW | DECEMBER

#### RENO MARKET SUMMARY | DECEMBER 2022

- The Reno single-family luxury market is a **Buyer's Market** with a **14% Sales Ratio**.
- Homes sold for a median of **96.97% of list price** in December 2022.
- The most active price band is **\$2,400,000-\$2,699,999**, where the sales ratio is **33%**.
- The median luxury sales price for single-family homes is **\$1,550,000**.
- The median days on market for December 2022 was **149** days, up from **75** in December 2021.