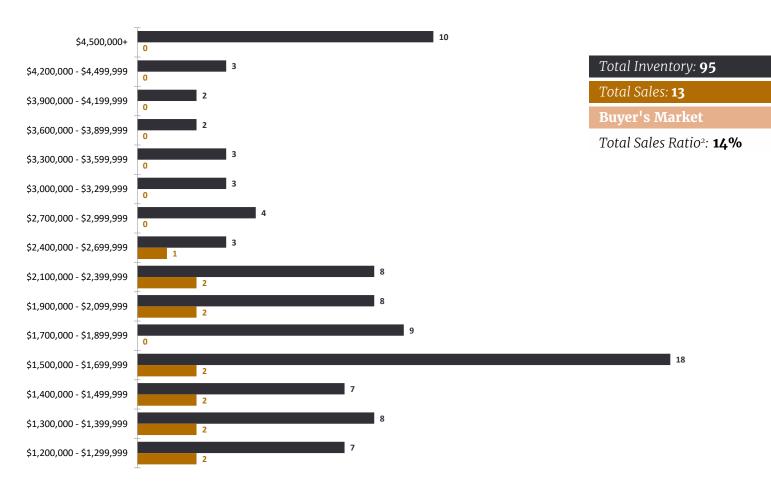

#### LUXURY INVENTORY VS. SALES | DECEMBER 2022

🗕 Inventory 🛑 Sales

<sup>1</sup> The luxury threshold price is set by The Institute for Luxury Home Marketing. <sup>2</sup>Sales Ratio defines market speed and market type: Buyer's < 14.5%; Balanced >= 14.5 to < 20.5%; Seller's >= 20.5% plus. If >100% MLS<sup>®</sup> data reported previous month's sales exceeded current inventory. RENO

#### RENO MARKET SUMMARY | DECEMBER 2022

- The Reno single-family luxury market is a **Buyer's Market** with a **14% Sales Ratio**.
- Homes sold for a median of **96.97% of list price** in December 2022.
- The most active price band is **\$2,400,000-\$2,699,999**, where the sales ratio is **33%**.
- The median luxury sales price for single-family homes is **\$1,550,000**.
- The median days on market for December 2022 was **149** days, up from **75** in December 2021.