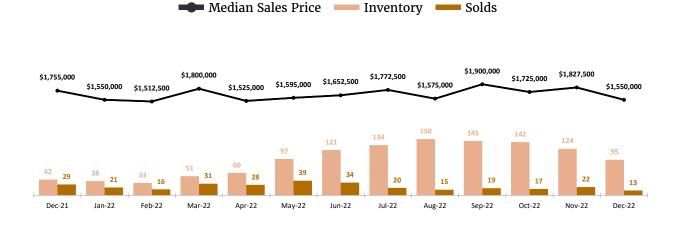

13-MONTH LUXURY MARKET TREND<sup>4</sup>

#### RENO MARKET SUMMARY | DECEMBER 2022

- The Reno single-family luxury market is a **Buyer's Market** with a **14% Sales Ratio**.
- Homes sold for a median of **96.97% of list price** in December 2022.
- The most active price band is **\$2,400,000-\$2,699,999**, where the sales ratio is **33%**.
- The median luxury sales price for single-family homes is **\$1,550,000**.
- The median days on market for December 2022 was **149** days, up from **75** in December 2021.